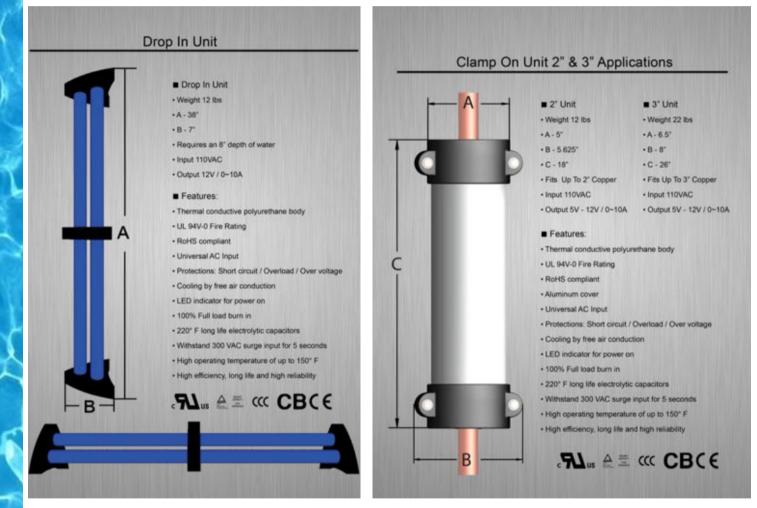

Using a 120V outlet, the patented technology creates a proprietary magnetic field to treat the water in two easily deployed solutions; a clamp-on unit, which can be placed around existing PVC or copper piping, or a submersible unit which can be placed in the basin of a surge tank, or cooling tower.

## ADVANTAGES & BENEFITS

- REDUCES WATER
  CONSUMPTION
- LOWERS ENERGY
  CONSUMPTION
- PREVENTS AND REMOVES SCALE
- CONTROLS BACTERIA AND BIOFILM
- NON-CORROSIVE
  ENVIRONMENT
- LOWERS CHEMICAL COSTS

VODAA DROP-IN TECHNOLOGY

VODAA CLAMP-ON TECHNOLOGY