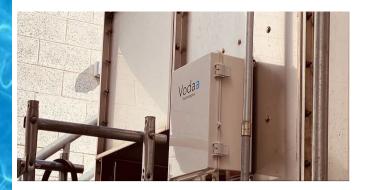

Using a 120V outlet, the patented technology creates a proprietary magnetic field to treat the water in two easily deployed solutions; a clamp-on unit, which can be placed around existing PVC or copper piping, or a submersible unit which can be placed in the basin of a surge tank, or cooling tower.

VODAA CLAMP-ON TECHNOLOGY